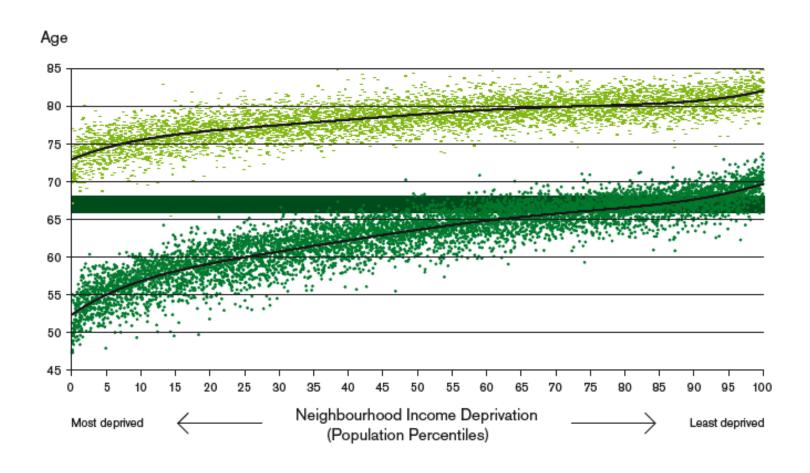

# Causes of gap in life expectancy between the 20% most deprived and 20% least deprived wards in Thurrock