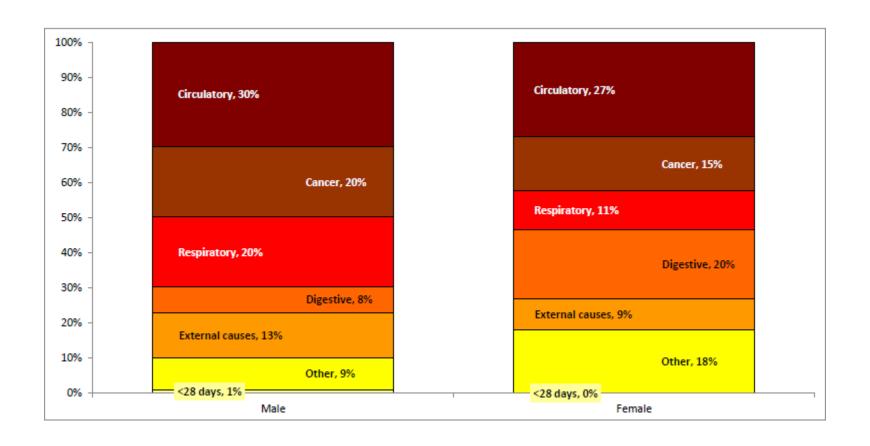

# Causes of gap in life expectancy between the 20% most deprived and 20% least deprived wards in Thurrock